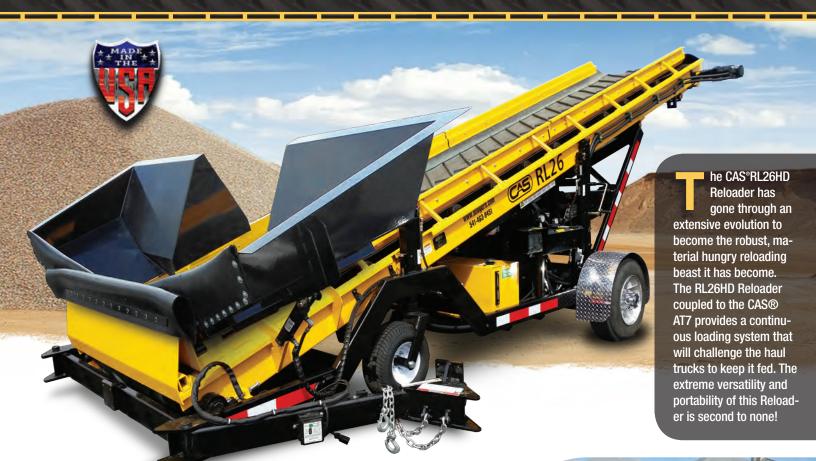

# RL26HD

# SLINGER INNOVATION

A decade plus worth of innovated refinements upon a proven design, is today's RL26HD!

- Can be hitched directly to the CAS® AT7 for continuous loading capabilities.
- Loadable by any standard dump/haul truck.
- Cutting-edge design virtually eliminates material waste/cost.
- Setup and take-down takes just a few minutes.

# **RL26HD DURABILITY**

- Heavy-Duty Steel construction.
- Extreme Durability- Can withstand 4+ tons of material being continuously dropped.
- Off-Road Capable.
- Durable 10' wide hydraulically-controlled folding clamshell hopper.

### **CAS® PERFORMANCE**

- 48" Feed belt (smooth or cleated).
- Mobile Easily Towed.
- 10'-13' Height Adjustability.
- Amazing Versatility! One reloader for all materials!

The RL26HD keeps my AT7 continuously loaded, eliminating downtime!