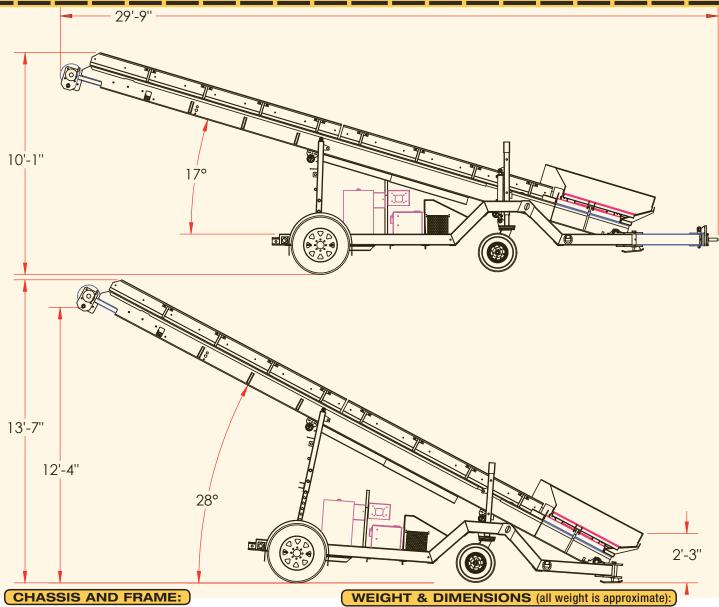

- Clearance Height:
  - 13' 7" @ 28 degree angle.
- Tow Height:
- 10' 1'
- Overall Length:
  - 26'
- Tow Length:
- 29'9"
- Tow Weight:
  - 10,000 lbs.